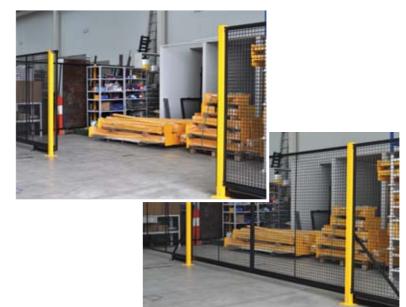

## Hazardous Area Guarding

Industrial Safety Fencing has a large range of standard components developed utilising years of experience gained in process automation. The high level of flexibility of our stocked products range of posts, panels, single doors, twin door and sliding doors allow the freedom to quickly establish a safe working environment to Australian standard 4024.1. The modular design allows the safety fencing to conform easily to the irregularities of existing plant and equipment with the freedom to be reconfigured or relocated.

#### **Applications**

- Australian Standard 4024.1.
- Zone and perimeter protection.
- Robot cells.
- Hazardous machine guarding.
- Doorway protection barriers.
- Personnel safety barriers.
- Traffic control.
- Forklift separation fencing.
- Unique safety applications.