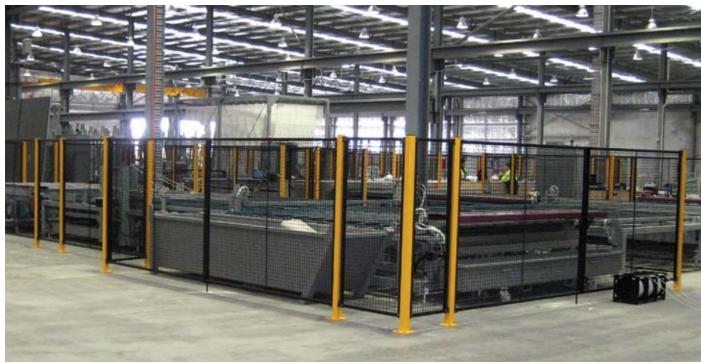

## Hazardous Area Guarding

Industrial Safety Fencing has a large range of standard components developed utilising years of experience gained in process automation. The high level of flexibility of our stocked products range of posts, panels, single doors, twin door and sliding doors allow the freedom to quickly establish a safe working environment to Australian standard 4024.1. The modular design allows the safety fencing to conform easily to the irregularities of existing plant and equipment with the freedom to be reconfigured or relocated.

#### **Applications**

- Australian Standard 4024.1.
- Zone and perimeter protection.
- Robot cells.
- Hazardous machine guarding.
- Doorway protection barriers.
- Personnel safety barriers.
- Traffic control.
- Forklift separation fencing.
- Unique safety applications.