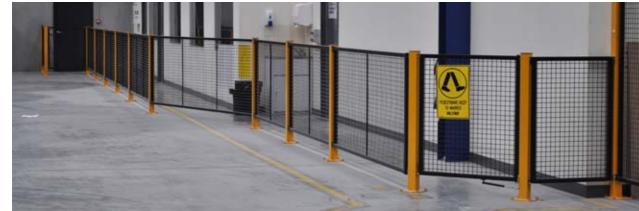

## Hazardous Area Guarding

Industrial Safety Fencing has a large range of standard components developed utilising years of experience gained in process automation. The high level of flexibility of our stocked products range of posts, panels, single doors, twin door and sliding doors allow the freedom to quickly establish a safe working environment to Australian standard 4024.1. The modular design allows the safety fencing to conform easily to the irregularities of existing plant and equipment with the freedom to be reconfigured or relocated.

#### **Applications**

- Australian Standard 4024.1.
- Zone and perimeter protection.
- Robot cells.
- Hazardous machine guarding.
- Doorway protection barriers.
- Personnel safety barriers.
- Traffic control.
- Forklift separation fencing.
- Unique safety applications.

#### **Choice of infill materials**

- 40mm x 40mm x 4mm mesh (stock).
- 25mm × 25mm × 3mm mesh.
- Perforated sheet.Polycarbonate.
- FOIYCAID
- Glass.
- Stainless steel.
- Sheet metal.