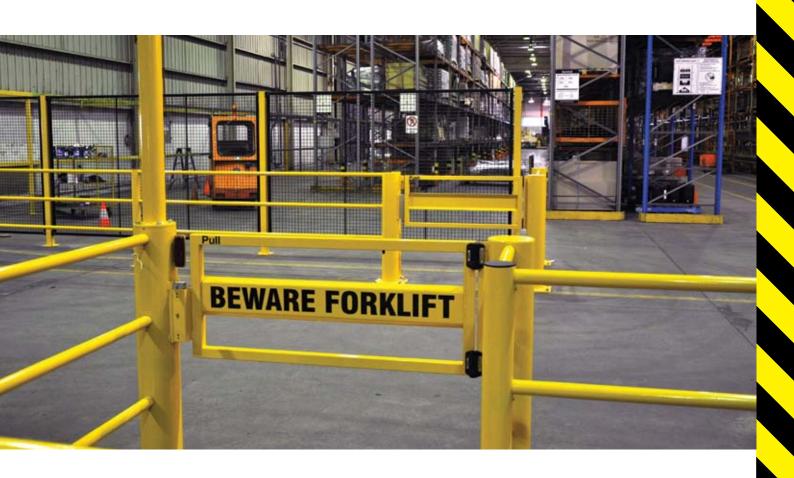

#### **Applications**

- Australian Standard 4024.1.
- Zone and perimeter protection.
- Robot cells.
- Hazardous machine guarding.
- Doorway protection barriers.
- Personnel safety barriers.
- Traffic control.
- Forklift separation fencing.
- Unique safety applications.

Electronically monitored walkways

Mesh style fencing

exclusion

ISF stocks an extensive range of expanding barriers and can also offer a made-to-order service

Covered Walkways

Forced Pause Gates

Secure Areas