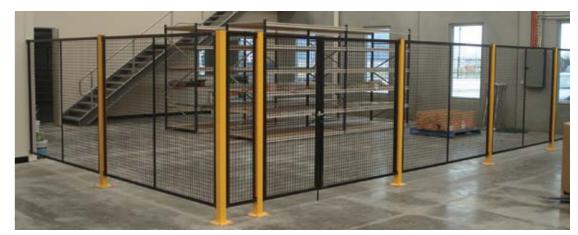

## Hazardous Area Guarding

Industrial Safety Fencing has a large range of standard components developed utilising years of experience gained in process automation. The high level of flexibility of our stocked products range of posts, panels, single doors, twin door and sliding doors allow the freedom to quickly establish a safe working environment to Australian standard 4024.1. The modular design allows the safety fencing to conform easily to the irregularities of existing plant and equipment with the freedom to be reconfigured or relocated.

#### **Stock Components**

Standard size posts, panels and doors are stocked for rapid delivery to the customer. A large range of sizes are available to suit most applications. Custom components can be easily manufactured at our Melbourne manufacturing plant.

#### **Choice of infill materials**

- 40mm x 40mm x 4mm mesh (stock).
- 25mm × 25mm × 3mm mesh.
- Perforated sheet.Polycarbonate.
- FOIYCAID
- Glass.
- Stainless steel.
- Sheet metal.