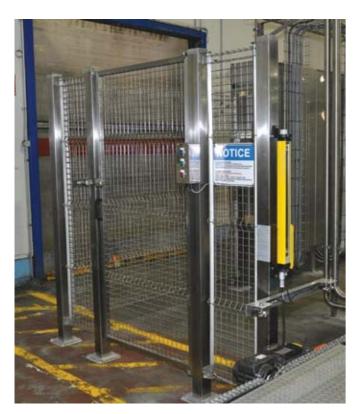

Spreader bars aid with door rigidity and offer an easy cable pathway

Push Button mount plates

Door interlock brackets to suit all brands

Lockwood key operated locks

Captive key mount plates

Light Curtain Posts from I meters to 2.4 meters