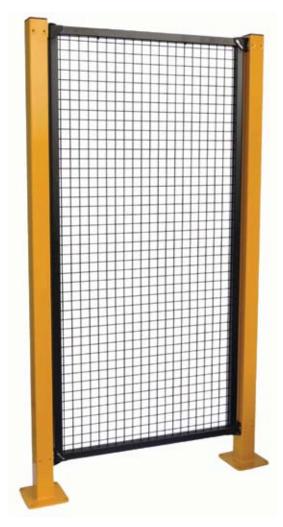

#### **Stock Components**

Standard size posts, panels and doors are stocked for rapid delivery to the customer. A large range of sizes are available to suit most applications. Custom components can be easily manufactured at our Melbourne manufacturing plant.

#### **Stock sizes**

- Heights 1.2 meters and 2.0 meters
- Panel widths: 0.5m, 1.0m, 1.5m, 2.0m, 2.5m, and 3.0m.
- Single doors: 1.0m, 1.5m, 2.0m, 2.5m.
- Twin doors: From 2.0m to 5.0m.
- Cantilever sliding doors: From 1.0m to 5.0m.
- Custom sizes available.

#### **Stock Colours**

- Panels: Powder Coated Leather Satin Black.
- Posts: Powder Coated Safety Yellow.
- Accessories: Gold Zinc.
- Custom colours available.

#### **Choice of infill materials**

- 40mm x 40mm x 4mm mesh (stock).
- 25mm × 25mm × 3mm mesh.
- Perforated sheet.Polycarbonate.
- FOIYCAID
- Glass.
- Stainless steel.
- Sheet metal.