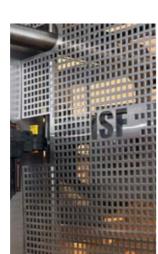

#### **Choice of infill materials**

- 40mm x 40mm x 4mm mesh (stock).
- 25mm × 25mm × 3mm mesh.
- Perforated sheet.Polycarbonate.
- FOIYCAID
- Glass.
- Stainless steel.
- Sheet metal.

#### **Stainless Steel 'Easy Fence'**

**Stainless Steel 'Easyfence'** is available in 1.2 meter and 2.0 meter tall panels. All panels are manufactured 2.0 meters long and can be easily cut to size by the customer.