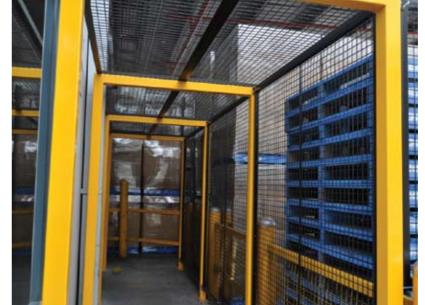

## Hazardous Area Guarding

Industrial Safety Fencing has a large range of standard components developed utilising years of experience gained in process automation. The high level of flexibility of our stocked products range of posts, panels, single doors, twin door and sliding doors allow the freedom to quickly establish a safe working environment to Australian standard 4024.1. The modular design allows the safety fencing to conform easily to the irregularities of existing plant and equipment with the freedom to be reconfigured or relocated.

#### **Applications**

- Australian Standard 4024.1.
- Zone and perimeter protection.
- Robot cells.
- Hazardous machine guarding.
- Doorway protection barriers.
- Personnel safety barriers.
- Traffic control.
- Forklift separation fencing.
- Unique safety applications.

#### **Choice of infill materials**

- 40mm x 40mm x 4mm mesh (stock).
- 25mm × 25mm × 3mm mesh.
- Perforated sheet.Polycarbonate.
- FOIYCAID
- Glass.
- Stainless steel.
- Sheet metal.