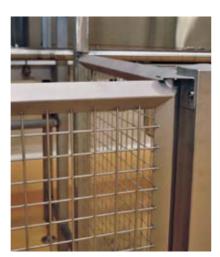

#### **Stock Components**

Standard size posts, panels and doors are stocked for rapid delivery to the customer. A large range of sizes are available to suit most applications. Custom components can be easily manufactured at our Melbourne manufacturing plant.

#### **Stock sizes**

- Heights 1.2 meters and 2.0 meters
- Panel widths: 0.5m, 1.0m, 1.5m, 2.0m, 2.5m, and 3.0m.
- Single doors: 1.0m, 1.5m, 2.0m, 2.5m.
- Twin doors: From 2.0m to 5.0m.
- Cantilever sliding doors: From 1.0m to 5.0m.
- Custom sizes available.