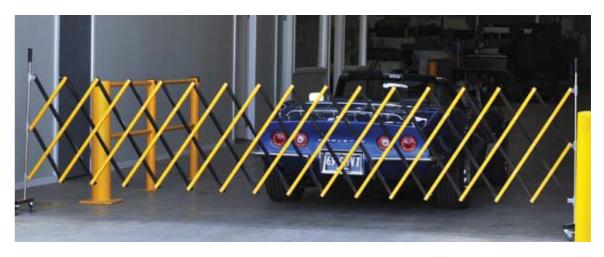

Electronically monitored walkways

Mesh style fencing

exclusion

ISF stocks an extensive range of expanding barriers and can also offer a made-to-order service

Covered Walkways

Forced Pause Gates

Secure Areas