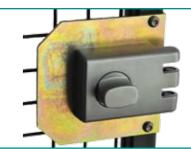

Spreader bars aid with door rigidity and offer an easy cable pathway

Push Button mount plates

Door interlock brackets to suit all brands

Lockwood key operated locks

Captive key mount plates

Light Curtain Posts from I meters to 2.4 meters