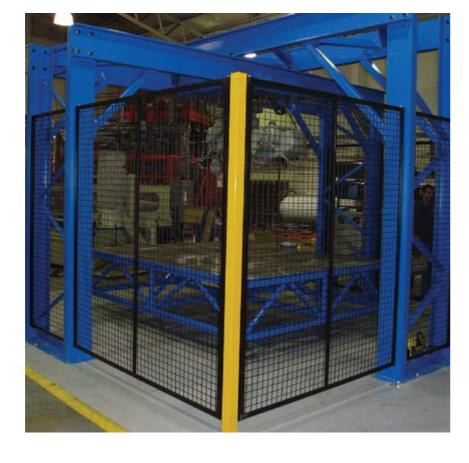

## Hazardous Area Guarding

Industrial Safety Fencing has a large range of standard components developed utilising years of experience gained in process automation. The high level of flexibility of our stocked products range of posts, panels, single doors, twin door and sliding doors allow the freedom to quickly establish a safe working environment to Australian standard 4024.1. The modular design allows the safety fencing to conform easily to the irregularities of existing plant and equipment with the freedom to be reconfigured or relocated.

#### **Applications**

- Australian Standard 4024.1.
- Zone and perimeter protection.
- Robot cells.
- Hazardous machine guarding.
- Doorway protection barriers.
- Personnel safety barriers.
- Traffic control.
- Forklift separation fencing.
- Unique safety applications.