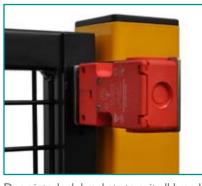

Spreader bars aid with door rigidity and offer an easy cable pathway

Push Button mount plates

Door interlock brackets to suit all brands

Lockwood key operated locks

Captive key mount plates

Light Curtain Posts from I meters to 2.4 meters