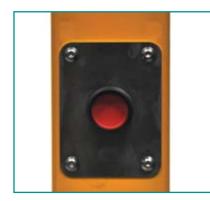

Spreader bars aid with door rigidity and offer an easy cable pathway

Push Button mount plates

Door interlock brackets to suit all brands

Lockwood key operated locks

Captive key mount plates

Light Curtain Posts from I meters to 2.4 meters