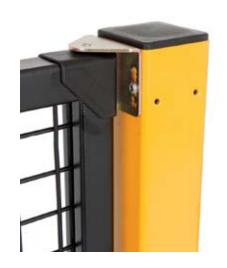

#### **Stock Components**

Standard size posts, panels and doors are stocked for rapid delivery to the customer. A large range of sizes are available to suit most applications. Custom components can be easily manufactured at our Melbourne manufacturing plant.

#### **Stock sizes**

- Heights 1.2 meters and 2.0 meters
- Panel widths: 0.5m, 1.0m, 1.5m, 2.0m, 2.5m, and 3.0m.
- Single doors: 1.0m, 1.5m, 2.0m, 2.5m.
- Twin doors: From 2.0m to 5.0m.
- Cantilever sliding doors: From 1.0m to 5.0m.
- Custom sizes available.

#### **Stock Colours**

- Panels: Powder Coated Leather Satin Black.
- Posts: Powder Coated Safety Yellow.
- Accessories: Gold Zinc.
- Custom colours available.