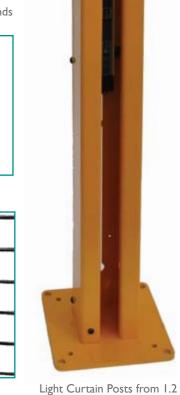

Spreader bars aid with door rigidity and offer an easy cable pathway

Push Button mount plates

Door interlock brackets to suit all brands

Lockwood key operated locks

Captive key mount plates

Light Curtain Posts from I meters to 2.4 meters