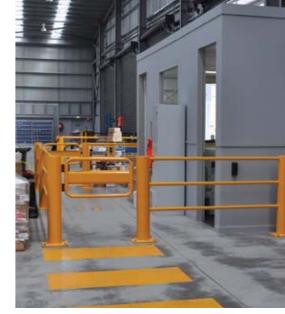

#### **Applications**

- Australian Standard 4024.1.
- Zone and perimeter protection.
- Robot cells.
- Hazardous machine guarding.
- Doorway protection barriers.
- Personnel safety barriers.
- Traffic control.
- Forklift separation fencing.
- Unique safety applications.

Electronically monitored walkways

Mesh style fencing

exclusion

ISF stocks an extensive range of expanding barriers and can also offer a made-to-order service

Covered Walkways

Forced Pause Gates

Secure Areas