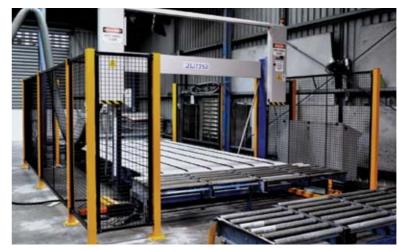

## Hazardous Area Guarding

Industrial Safety Fencing has a large range of standard components developed utilising years of experience gained in process automation. The high level of flexibility of our stocked products range of posts, panels, single doors, twin door and sliding doors allow the freedom to quickly establish a safe working environment to Australian standard 4024.1. The modular design allows the safety fencing to conform easily to the irregularities of existing plant and equipment with the freedom to be reconfigured or relocated.

#### **Applications**

- Australian Standard 4024.1.
- Zone and perimeter protection.
- Robot cells.
- Hazardous machine guarding.
- Doorway protection barriers.
- Personnel safety barriers.
- Traffic control.
- Forklift separation fencing.
- Unique safety applications.