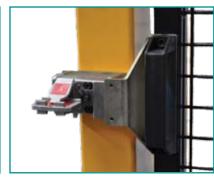

Spreader bars aid with door rigidity and offer an easy cable pathway

Push Button mount plates

Door interlock brackets to suit all brands

Lockwood key operated locks

Captive key mount plates

Light Curtain Posts from I meters to 2.4 meters