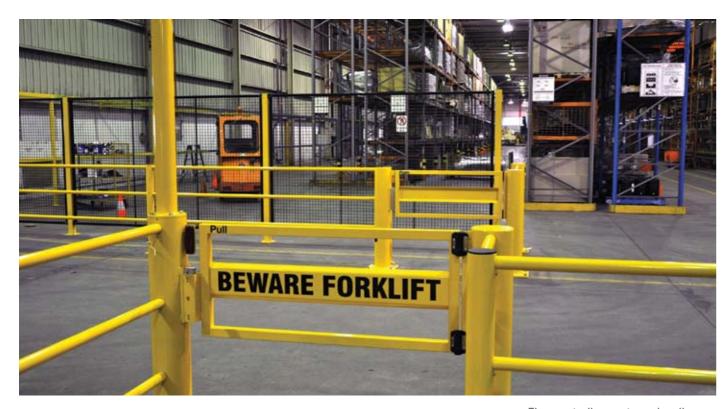

Electronically monitored walkways

Mesh style fencing

exclusion

ISF stocks an extensive range of expanding barriers and can also offer a made-to-order service

Covered Walkways

Forced Pause Gates

Secure Areas