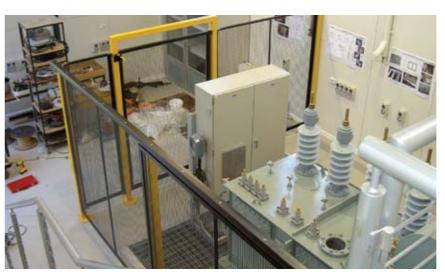

#### **Applications**

- Australian Standard 4024.1.
- Zone and perimeter protection.
- Robot cells.
- Hazardous machine guarding.
- Doorway protection barriers.
- Personnel safety barriers.
- Traffic control.
- Forklift separation fencing.
- Unique safety applications.

#### **Choice of infill materials**

- 40mm x 40mm x 4mm mesh (stock).
- 25mm × 25mm × 3mm mesh.
- Perforated sheet.Polycarbonate.
- FOIYCAID
- Glass.
- Stainless steel.
- Sheet metal.