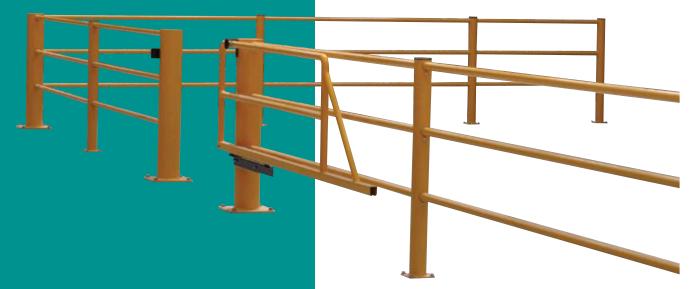

#### **Tube on Edge Fencing**

**Tube on Edge Fencing** is designed to have virtually no horizontal surfaces for liquids to pool, with special care taken to ensure that all points of egress are identified.

#### **Options**

- ISF can design the system for you.
- You can design your own system.
- Supply only.
- Supplied and installed by our qualified personnel.
- Installed by your semi skilled personnel.
- Light curtains and enclosing posts.
- Electrical interlocks.
- Pneumatic interlocks.
- Captive key systems.
- Cable trays.
- Custom components.
- Custom colours.

Spreader bars aid with door rigidity and offer an easy cable pathway

Push Button mount plates

Door interlock brackets to suit all brands

Lockwood key operated locks

Captive key mount plates

Light Curtain Posts from I meters to 2.4 meters

Electronically monitored walkways

Mesh style fencing

exclusion

ISF stocks an extensive range of expanding barriers and can also offer a made-to-order service

Covered Walkways

Forced Pause Gates

Secure Areas